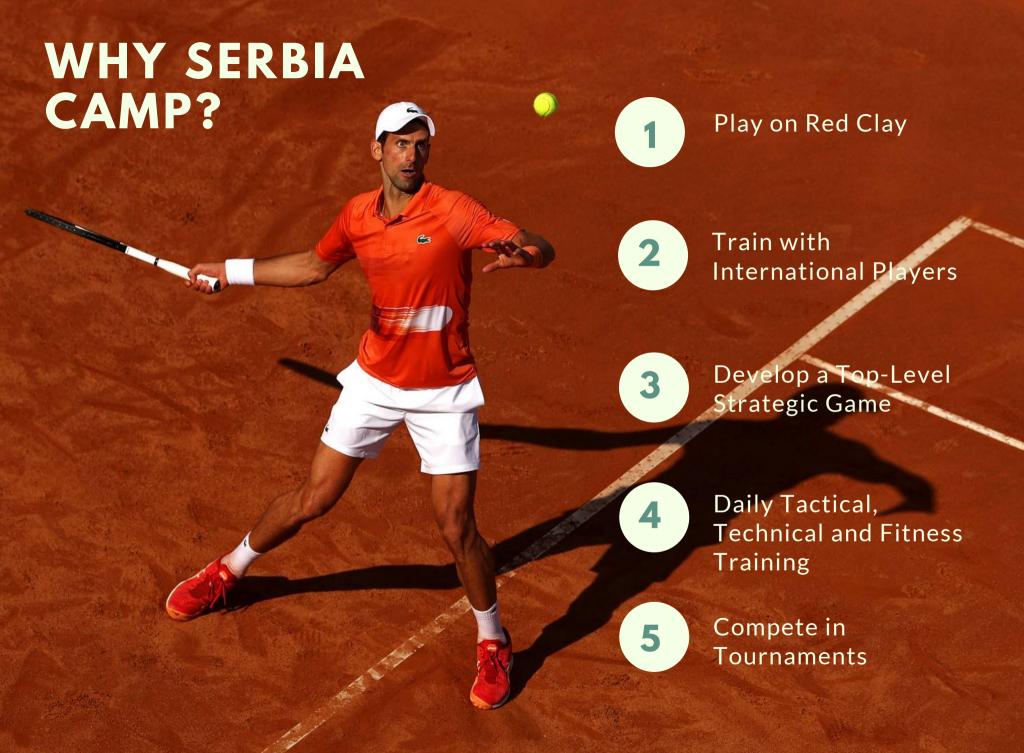

### **DEVELOP ON RED CLAY**

For a tennis player aiming to play at a competitive junior tennis level, finding the successful way to play on the red clay court surface becomes an essential. The hard court surface incentivizes an excessively aggressive and fast play style for a player, while the red clay surface makes the player think in a more strategic way to claim the point, as the red clay surface promotes slower and higher bouncing balls. Omni surface is a surface only found in Japan that uses sand instead of red clay. Hence, it is not a surface found and played in other countries of the world. Finally, the red clay surface not only does create the space for strategic thinking, but also creates room for improved top spin shot quality. Serbia tour opportunity will build up the foundation necessary for players through the daily practice on the red clay courts. Competitive players participate in 4 tournaments during the junior time being. Through playing matches against players from on an international scale, the player will have the chance to understand where they stand against players around the world and how those individuals play. Key of this Tour: - Day-to-day practice on the red clay courts -Enhanced racket technique, cardio and mental endurance, strategic thinking on the court - Matches against Top players of the European and Serbian Junior Tournament. - Building up the skills and the hunger to win necessary for a pro tennis player -Many practice match opportunities with Serbian players